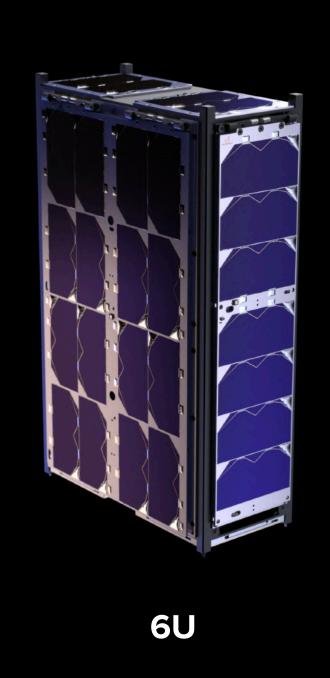

## Software-defined buses

**1U** 

**1.5U** 

Engineering support included: (b) 10 hours

Lead time: 2 months

**POWER MODULES** 

COMMUNICATION

**STRUCTURES** 