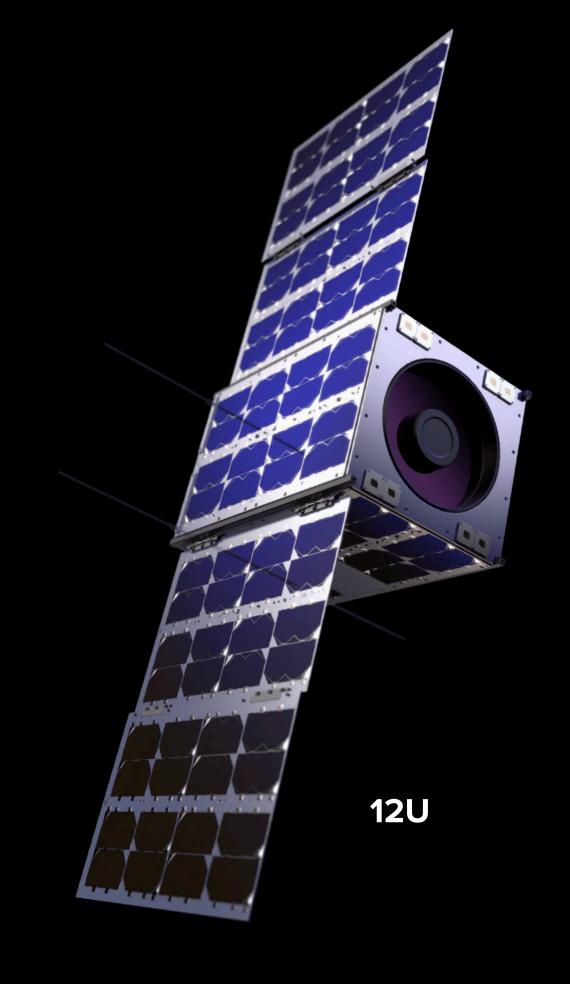

## Software-defined buses

**1U** 

**1.5U** 

Engineering support included: (b) 10 hours

Lead time: 2 months

**POWER MODULES** 

COMMUNICATION

**STRUCTURES** 